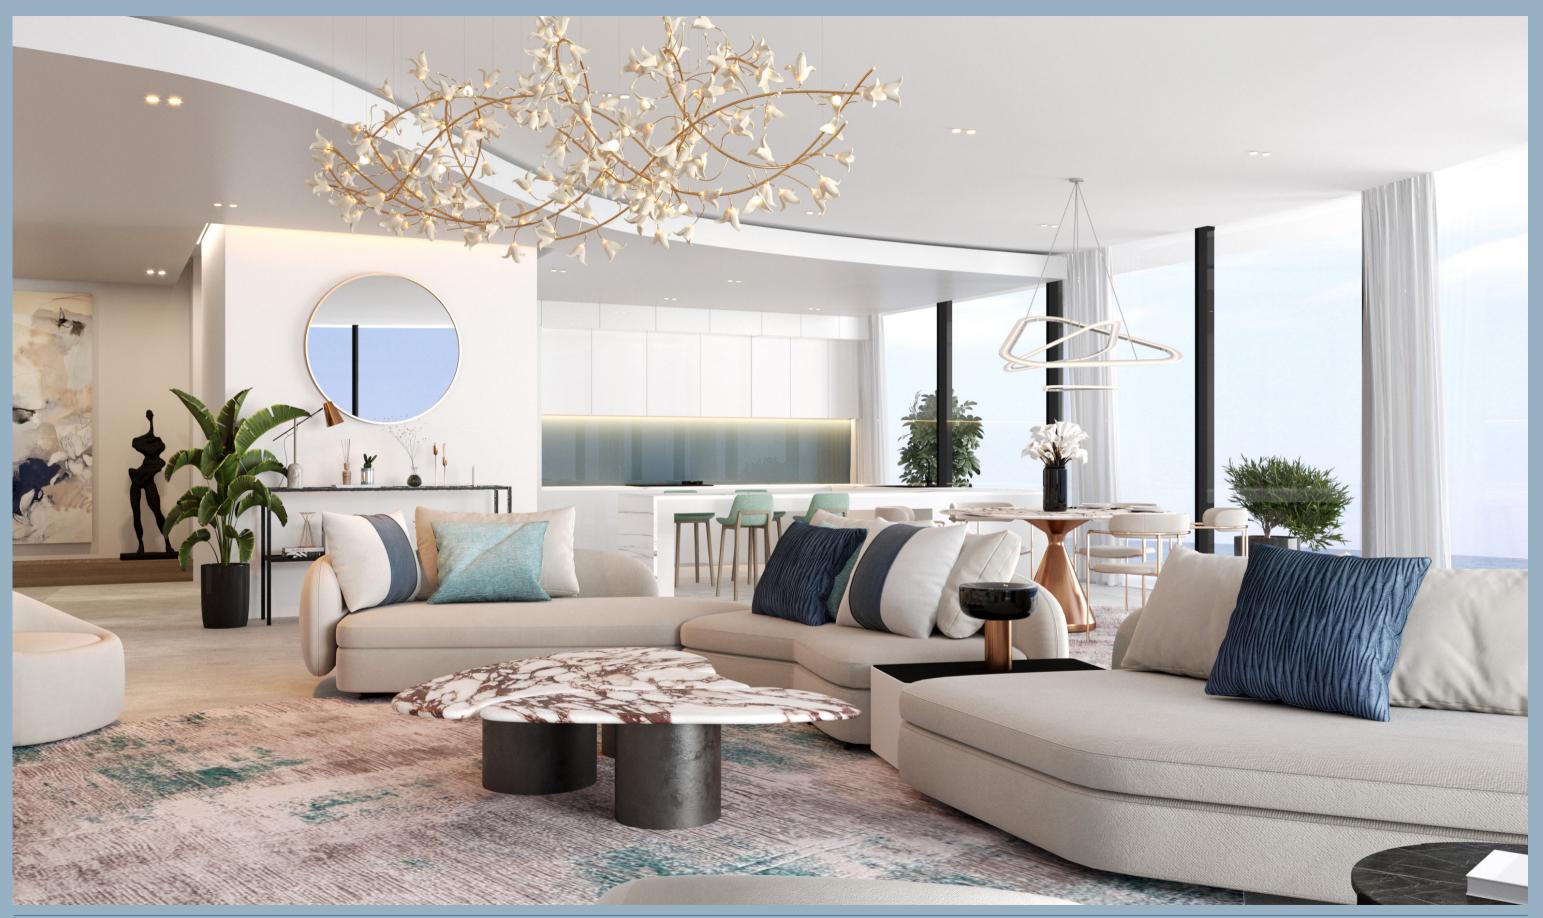

# Designed for your comfort

Hi-tech fixtures and fittings are complemented by the ingress of natural light, allowing subtle hues and creative lighting to enhance the spacious accommodation, designed for a relaxing ambiance.

### Inspired by the Sea

Our concept is to designed to embrace and reflect the sea colors in the interior spaces for a better dialogue between inside and outside.

All materials, dimensions, and drawings are approximate only, including actual areas. / Information is subject to change at developer reserves the right to make revisions without liability. / All images used are for illustrative purposes only and do not represent the actual size, features, specifications, fittings, and furnishings.