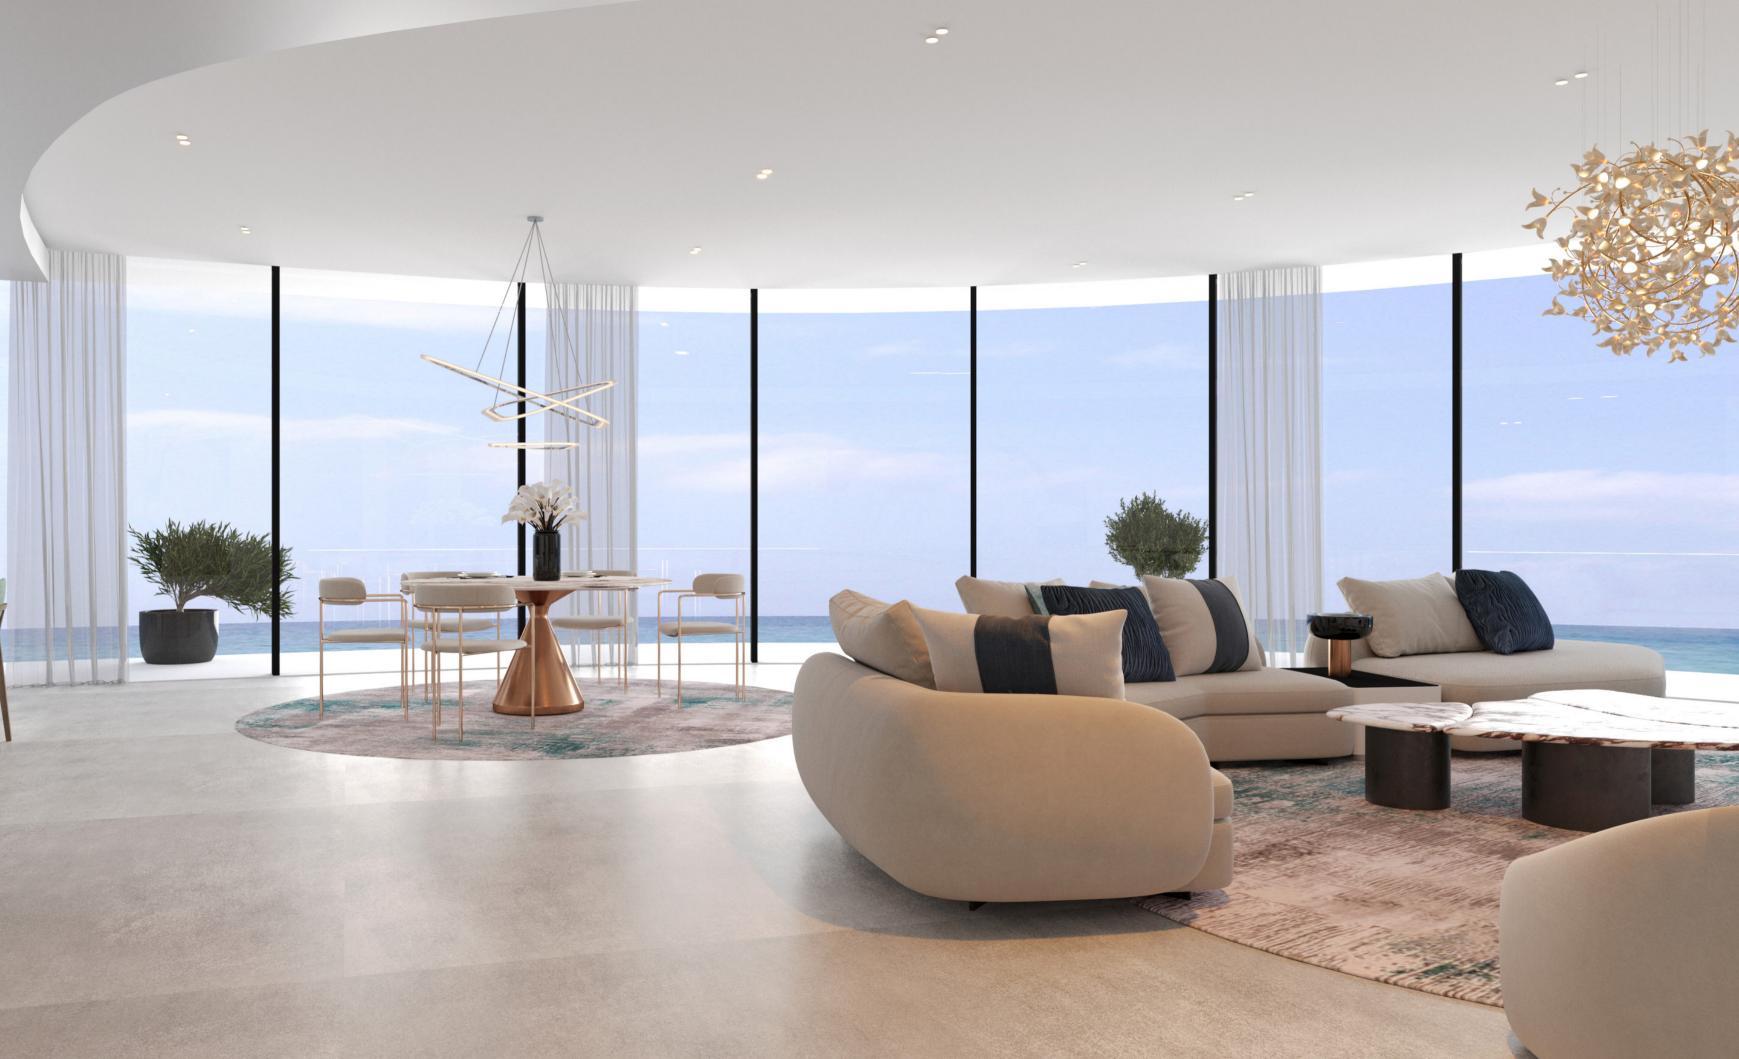

# Designed for your comfort

Hi-tech fixtures and fittings are complemented by the ingress of natural light, allowing subtle hues and creative lighting to enhance the spacious accommodation, designed for a relaxing ambiance.