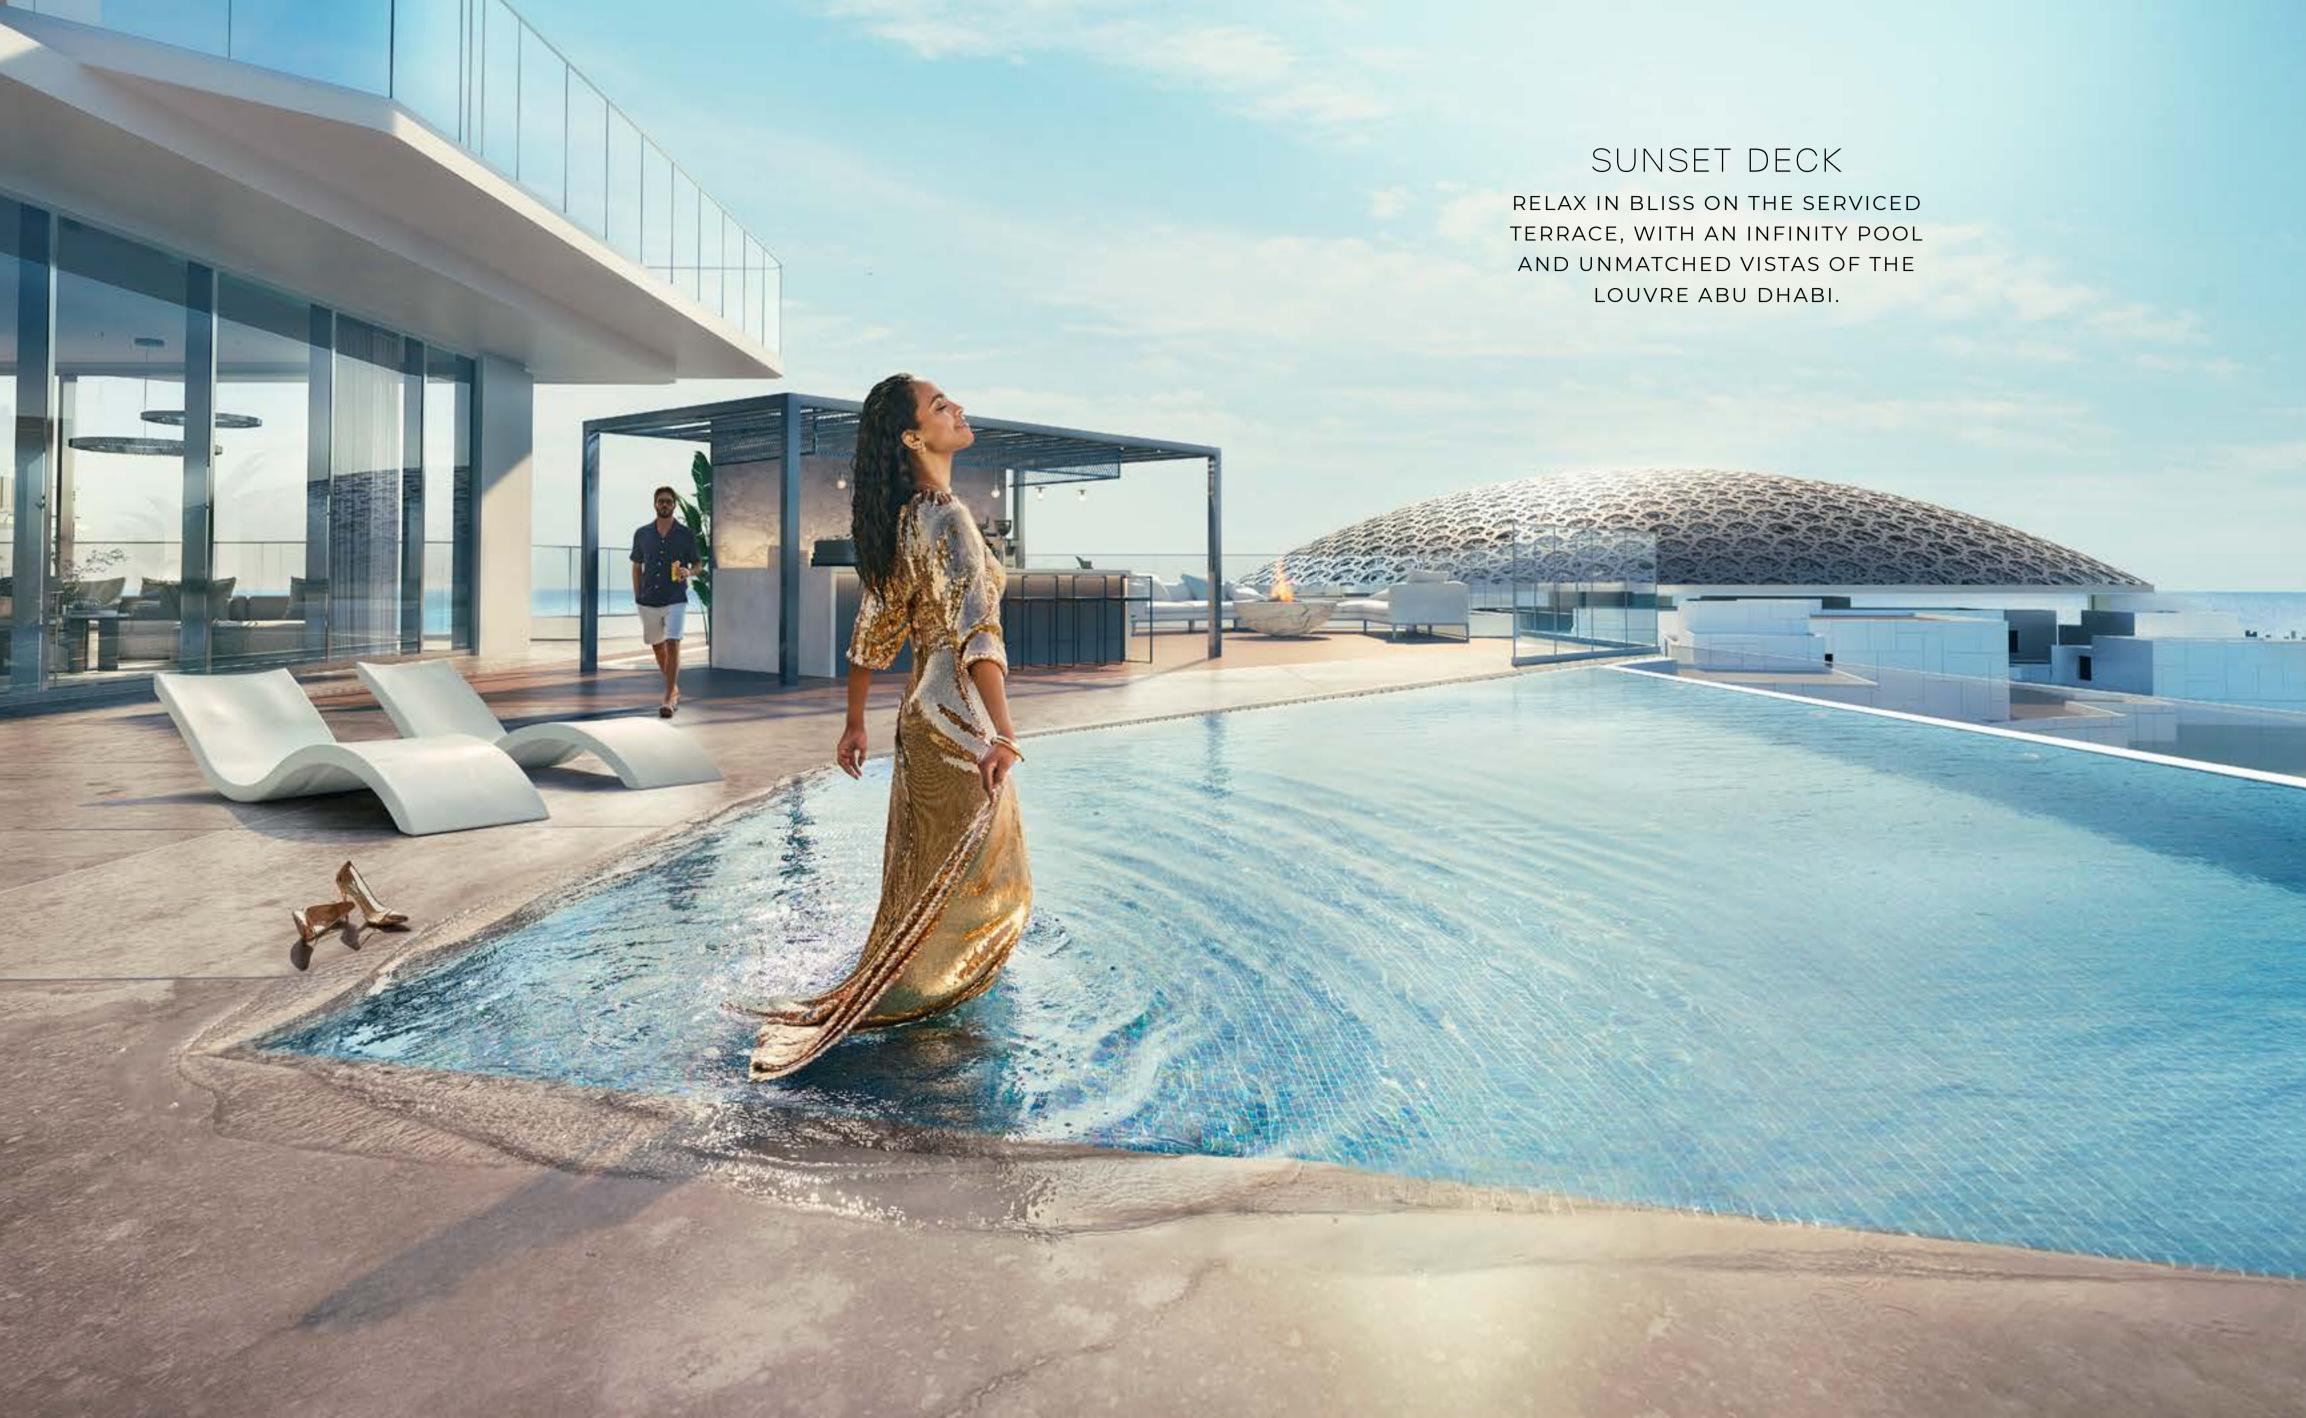

#### RECREATION & ENTERTAINMENT

SUNSET DECK WITH
UNINTERRUPTED VIEWS
OF LOUVRE ABU DHABI &
JUICE BAR POOL AREA

MUSEUM-VIEW LOUNGE WITH GAMES ROOM, COFFEE STATION, TABLE TENNIS, AND BILLIARDS

LE SALON DÉTENTE LOUNGE
WITH SOCIALISING AREA, LIBRARY,
SALON, PRIVATE MEETING ROOMS
AND CO-WORKING SPACES