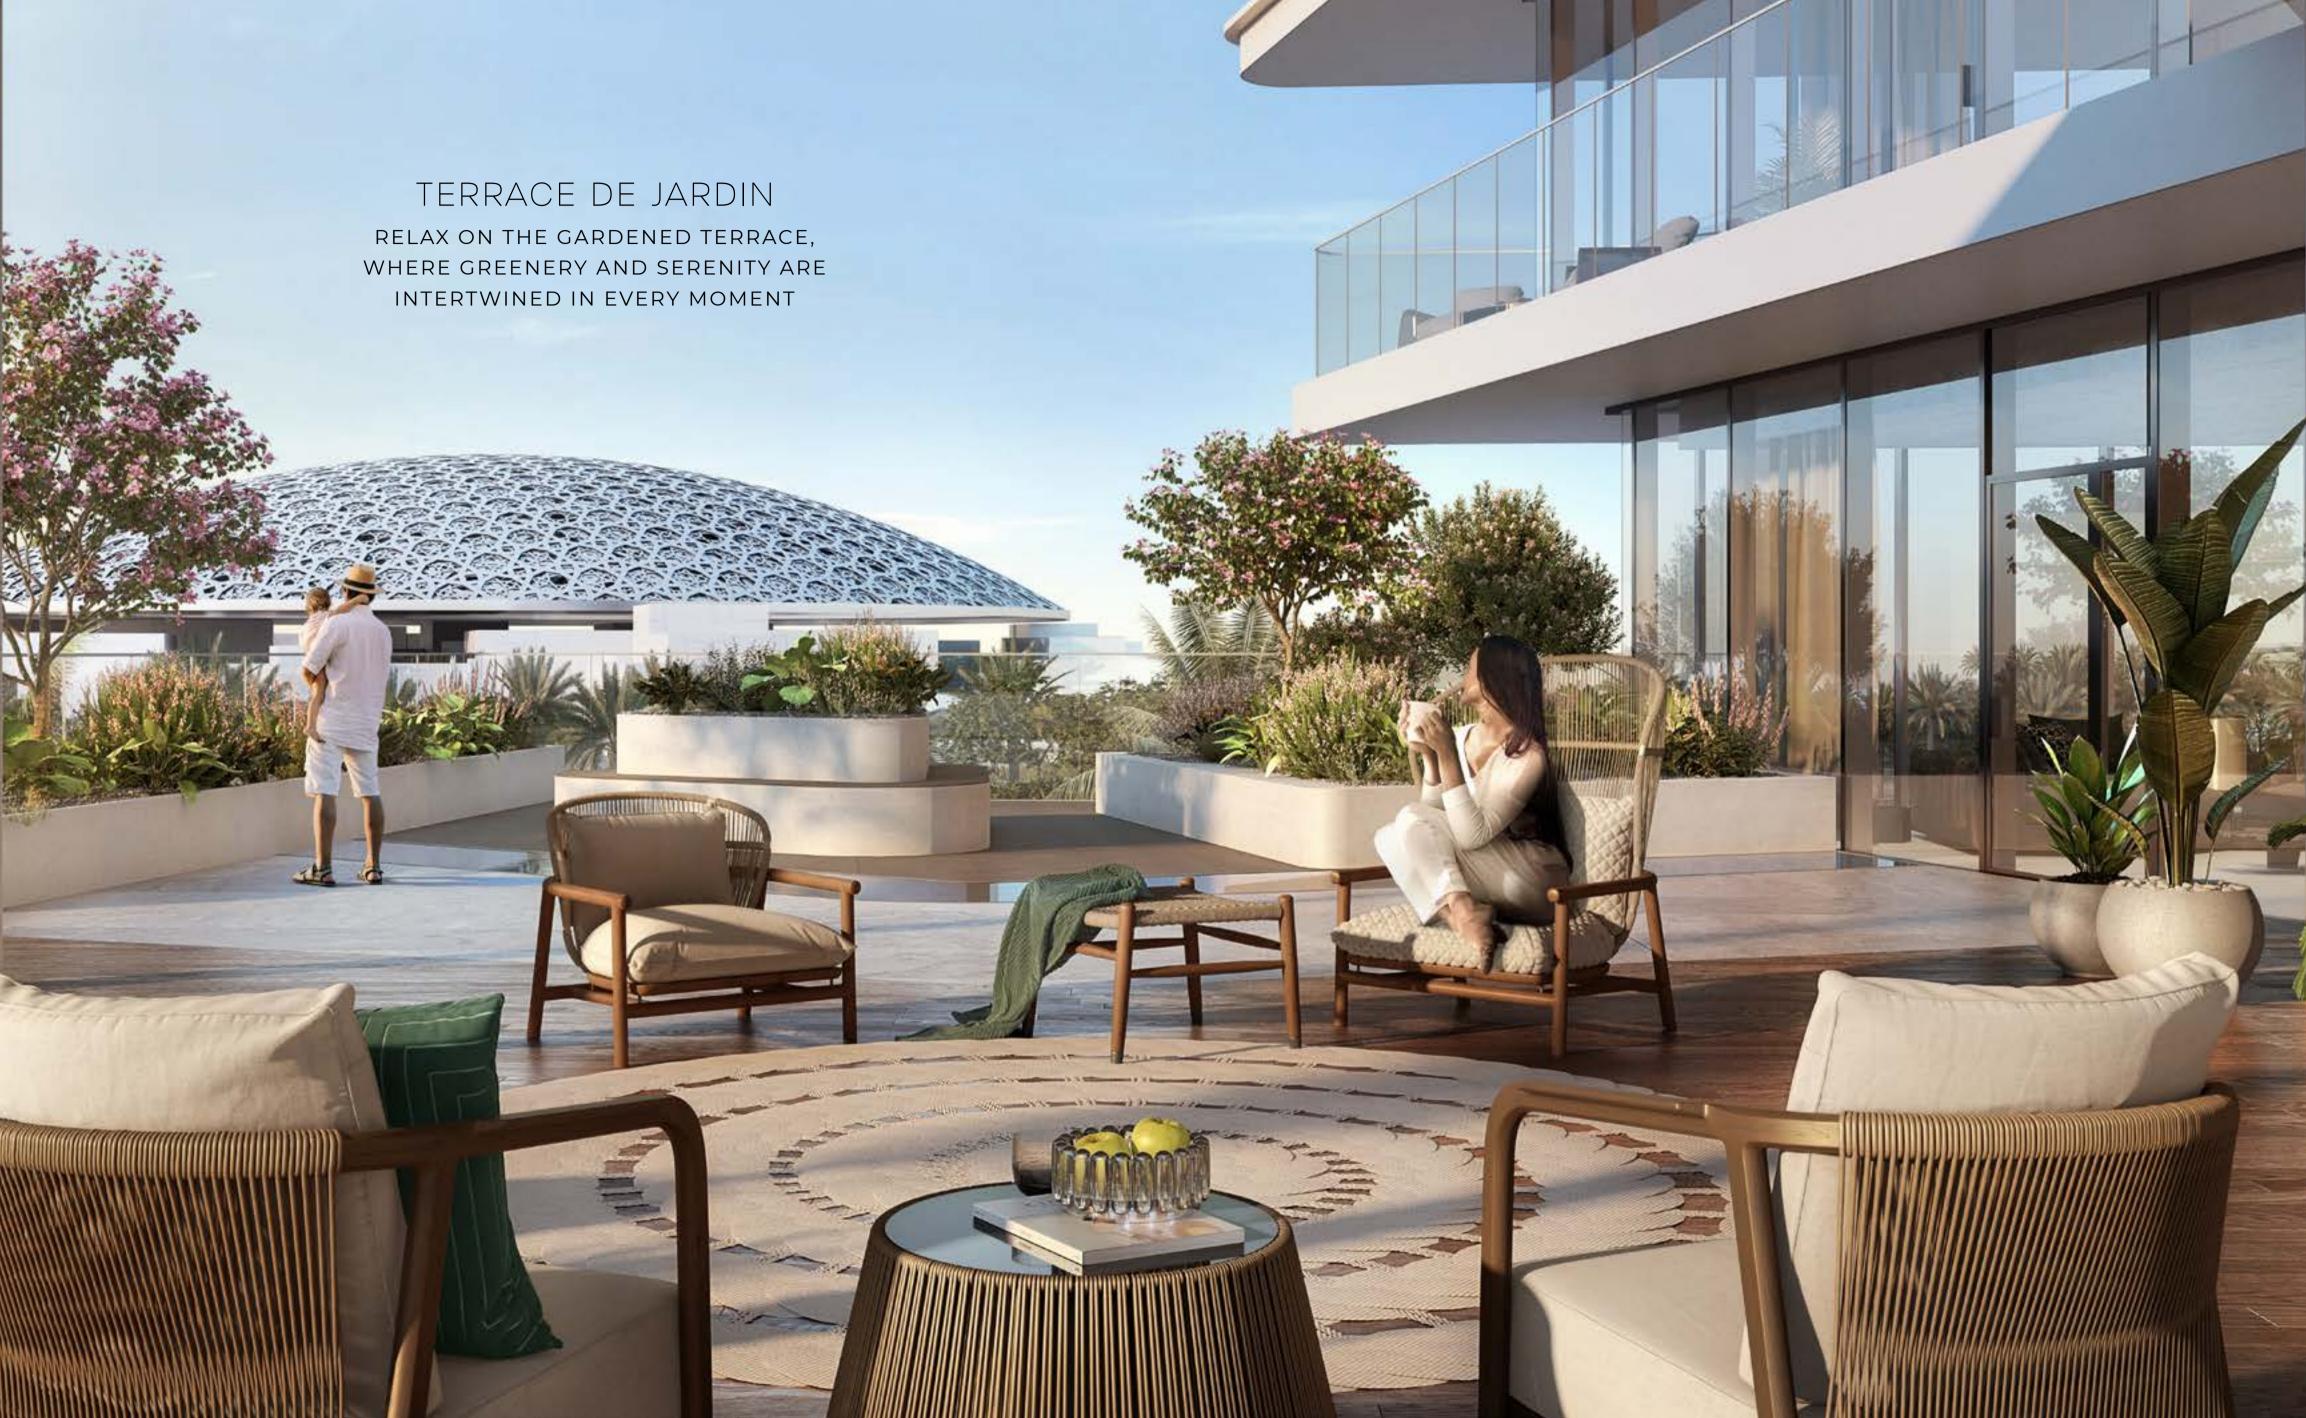

### LIFE ENRICHED IN EVERY MOMENT

BE IMMERSED IN A WORLD OF WONDER AND PICTURESQUE MOMENTS. FROM PANAROMIC VIEWS ON THE SUNSET DECK TO THE QUINTESSENTIAL RETREAT AT LE SALON DÉTENTE.

#### RECREATION & ENTERTAINMENT

SUNSET DECK WITH
UNINTERRUPTED VIEWS
OF LOUVRE ABU DHABI &
JUICE BAR POOL AREA

MUSEUM-VIEW LOUNGE WITH GAMES ROOM, COFFEE STATION, TABLE TENNIS, AND BILLIARDS

LE SALON DÉTENTE LOUNGE
WITH SOCIALISING AREA, LIBRARY,
SALON, PRIVATE MEETING ROOMS
AND CO-WORKING SPACES